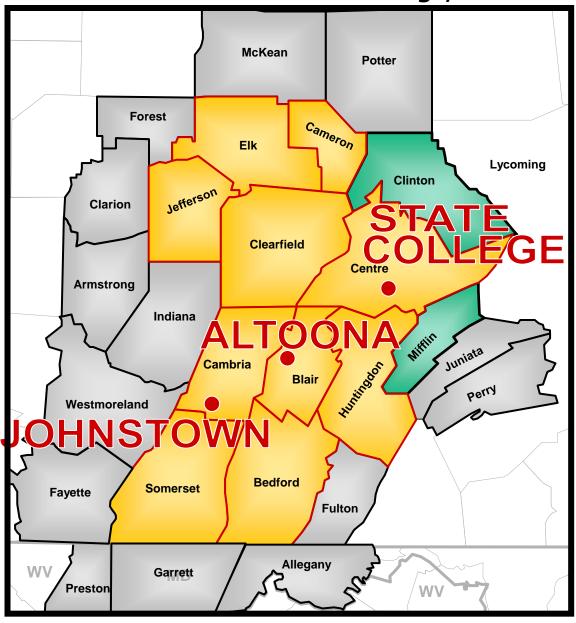

### **Coverage Map**

Johnstown-Altoona-State College, PA DMA

Johnstown-Altoona-State College DMA

Counties from Harrisburg/Scranton DMAs, but WTAJ dominates viewing

Non-Johnstown-Altoona-State College DMA

| 4:30                                                                                              | CBS Morning News             |                          |                                                                  | Aw esome Adventures                             | Today's Homeowner                            |                                                                                        |                                                                               |  |
|---------------------------------------------------------------------------------------------------|------------------------------|--------------------------|------------------------------------------------------------------|-------------------------------------------------|----------------------------------------------|----------------------------------------------------------------------------------------|-------------------------------------------------------------------------------|--|
| 5:00                                                                                              |                              |                          |                                                                  |                                                 |                                              | American Athlete                                                                       | Paid Program                                                                  |  |
| 5:30                                                                                              |                              | 1A/T A I                 | Nowe This Me                                                     | rning.                                          |                                              | Today's Homeowner                                                                      | Paid Program                                                                  |  |
| 6:00                                                                                              |                              | WIAJ                     | News This Mo                                                     | orning                                          |                                              | Paid Program                                                                           | Paid Program                                                                  |  |
| 6:30                                                                                              |                              |                          |                                                                  |                                                 |                                              | Paid Program                                                                           | Truth that Transforms                                                         |  |
| 7:00                                                                                              |                              |                          |                                                                  |                                                 | CBS Kids                                     | Wild About Animals                                                                     |                                                                               |  |
| 7:30                                                                                              | CRS This Marning             |                          |                                                                  | CBS Kids                                        | Teen Kids News                               |                                                                                        |                                                                               |  |
| 8:00                                                                                              | CBS This Morning             |                          |                                                                  |                                                 | Paid Program                                 |                                                                                        |                                                                               |  |
| 8:30                                                                                              |                              |                          |                                                                  | CBS This Morning<br>Saturday                    | God & Country                                |                                                                                        |                                                                               |  |
| 9:00                                                                                              |                              |                          |                                                                  |                                                 | CBS Sunday Morning                           |                                                                                        |                                                                               |  |
| 9:30                                                                                              | Rachael Ray                  |                          |                                                                  |                                                 |                                              |                                                                                        |                                                                               |  |
| 10:00                                                                                             |                              |                          | 700 01 1                                                         |                                                 |                                              | CBS Kids                                                                               |                                                                               |  |
| 10:30                                                                                             |                              |                          | 700 Club                                                         |                                                 |                                              | CBS Kids                                                                               |                                                                               |  |
| 11:00                                                                                             |                              |                          |                                                                  | CBS Kids                                        | Face the Nation                              |                                                                                        |                                                                               |  |
| 11:30                                                                                             |                              |                          | Price Is Right                                                   |                                                 | •                                            | CBS Kids                                                                               | Gospel Notes                                                                  |  |
| 12:00P                                                                                            |                              | WT                       | AJ News at No                                                    | oon                                             |                                              |                                                                                        |                                                                               |  |
| 12:30                                                                                             |                              |                          |                                                                  |                                                 |                                              |                                                                                        |                                                                               |  |
| 1:00                                                                                              |                              | Y                        | oung & Restles                                                   | SS                                              | •                                            |                                                                                        |                                                                               |  |
| 1:30                                                                                              |                              |                          | Bold & Beautifu                                                  | 1                                               | _                                            |                                                                                        | CBS Sports or Various<br>Programming                                          |  |
| 2:00                                                                                              |                              |                          |                                                                  |                                                 | •                                            |                                                                                        |                                                                               |  |
| 2:30                                                                                              |                              |                          | The Talk                                                         |                                                 | •                                            | CBS Sports or                                                                          |                                                                               |  |
| 3:00                                                                                              |                              |                          |                                                                  |                                                 |                                              | Various                                                                                |                                                                               |  |
| 3:30                                                                                              |                              | L                        | et's Make A De                                                   | al                                              |                                              | Programming                                                                            |                                                                               |  |
| 4:00                                                                                              |                              |                          |                                                                  |                                                 |                                              |                                                                                        |                                                                               |  |
| 4:30                                                                                              |                              |                          | Central PA Live                                                  | )                                               |                                              |                                                                                        |                                                                               |  |
| 5:00                                                                                              |                              | v                        | VTAJ News 5P                                                     | М                                               |                                              |                                                                                        |                                                                               |  |
| 5:30                                                                                              |                              |                          | TAJ News 5:30                                                    |                                                 |                                              |                                                                                        | -                                                                             |  |
| 6:00                                                                                              |                              |                          |                                                                  | WTAJ New                                        | s at 6PM                                     |                                                                                        |                                                                               |  |
| 6:30                                                                                              |                              |                          |                                                                  | CBS Eveni                                       |                                              |                                                                                        |                                                                               |  |
| 7:00                                                                                              |                              |                          | Insi                                                             | de Edition                                      | ing i totto                                  |                                                                                        |                                                                               |  |
| 7:30                                                                                              |                              |                          |                                                                  | d A Half Men                                    |                                              |                                                                                        | 60 Minutes                                                                    |  |
| 7.00                                                                                              | Monday                       | Tuesday                  | Wednesday                                                        | Thursday                                        | Friday                                       | Saturday                                                                               | Sunday                                                                        |  |
| 8:00                                                                                              | Met Your Mother              |                          |                                                                  | Big Bang Theory                                 |                                              | _                                                                                      | •                                                                             |  |
| 8:30                                                                                              | Partners                     | NCIS                     | Survivor                                                         | 2 1/2 Men                                       | CSI: NY                                      | Crimetime Saturday                                                                     | Amazing Race                                                                  |  |
| 9:00                                                                                              | 2 Broke Girls                |                          |                                                                  |                                                 |                                              |                                                                                        |                                                                               |  |
|                                                                                                   |                              | NCIS: LA                 | Criminal Minds                                                   | Person of Interest                              | Made in Jersey                               | Crimetime Saturday                                                                     | The Good Wife                                                                 |  |
| 95301                                                                                             | Mike & Molly                 |                          |                                                                  |                                                 | Iviade in Jersey                             | Crimetime Saturday                                                                     | THE GOOD WIFE                                                                 |  |
| 9:30                                                                                              | Mike & Molly                 |                          |                                                                  | 1 0.001.0                                       | Wade III Jersey                              | Crimetine Saturday                                                                     | THE GOOD WITE                                                                 |  |
| 10:00                                                                                             | Mike & Molly  Haw aii Five-O | Vegas                    | CSI                                                              | Elementary                                      | Blue Bloods                                  | 48 Hours Mystery                                                                       | The Mentalist                                                                 |  |
|                                                                                                   |                              | Vegas                    |                                                                  |                                                 | -                                            |                                                                                        |                                                                               |  |
| 10:00                                                                                             |                              | Vegas                    |                                                                  |                                                 | Blue Bloods                                  |                                                                                        |                                                                               |  |
| 10:00                                                                                             |                              |                          | CSI                                                              | Elementary WTAJ New                             | Blue Bloods                                  |                                                                                        |                                                                               |  |
| 10:00<br>10:30<br>11:00                                                                           |                              |                          |                                                                  | Elementary WTAJ New                             | Blue Bloods                                  | 48 Hours Mystery  Made in Hollywood                                                    | The Mentalist  Penn State Football Story                                      |  |
| 10:00<br>10:30<br>11:00<br>11:35PM                                                                |                              | The Late S               | CSI<br>how With David                                            | Elementary  WTAJ New Letterman                  | Blue Bloods                                  | 48 Hours Mystery                                                                       | The Mentalist                                                                 |  |
| 10:00<br>10:30<br>11:00<br>11:35PM<br>12:00A<br>12:35AM                                           |                              | The Late S               | CSI                                                              | Elementary  WTAJ New Letterman                  | Blue Bloods                                  | 48 Hours Mystery  Made in Hollywood  Private Practice                                  | The Mentalist  Penn State Football Story  The Closer                          |  |
| 10:00<br>10:30<br>11:00<br>11:35PM<br>12:00A                                                      |                              | The Late S               | CSI<br>how With David                                            | Elementary  WTAJ New I Letterman  raig Ferguson | Blue Bloods                                  | 48 Hours Mystery  Made in Hollywood                                                    | The Mentalist  Penn State Football Story                                      |  |
| 10:00<br>10:30<br>11:00<br>11:35PM<br>12:00A<br>12:35AM<br>1:05AM                                 |                              | The Late S               | csi<br>how With David<br>e Show With C<br>omics Unleash          | Elementary  WTAJ New I Letterman  raig Ferguson | Blue Bloods                                  | 48 Hours Mystery  Made in Hollywood  Private Practice  Criminal Minds                  | The Mentalist  Penn State Football Story The Closer  Criminal Minds           |  |
| 10:00<br>10:30<br>11:00<br>11:35PM<br>12:00A<br>12:35AM<br>1:05AM<br>1:35                         |                              | The Late S               | CSI how With David                                               | Elementary  WTAJ New I Letterman  raig Ferguson | Blue Bloods                                  | 48 Hours Mystery  Made in Hollywood  Private Practice                                  | The Mentalist  Penn State Football Story  The Closer                          |  |
| 10:00<br>10:30<br>11:00<br>11:35PM<br>12:00A<br>12:35AM<br>1:05AM<br>1:35<br>2:05                 |                              | The Late S               | cSI  Chow With David  e Show With Comics Unleashed  Paid Program | Elementary  WTAJ New I Letterman  raig Ferguson | Blue Bloods                                  | 48 Hours Mystery  Made in Hollywood Private Practice Criminal Minds The Closer         | The Mentalist  Penn State Football Story The Closer  Criminal Minds           |  |
| 10:00<br>10:30<br>11:00<br>11:35PM<br>12:00A<br>12:35AM<br>1:05AM<br>1:35<br>2:05<br>2:35<br>3:00 |                              | The Late S The Late, Lat | cSI  Chow With David  e Show With Comics Unleashed  Paid Program | Elementary  WTAJ New I Letterman  raig Ferguson | Blue Bloods s at 11PM  Cars.TV Great Estates | 48 Hours Mystery  Made in Hollywood Private Practice Criminal Minds The Closer Cars.TV | The Mentalist  Penn State Football Story The Closer  Criminal Minds 2 1/2 Men |  |
| 10:00<br>10:30<br>11:00<br>11:35PM<br>12:00A<br>12:35AM<br>1:05AM<br>1:35<br>2:05                 |                              | The Late S The Late, Lat | cSI  Chow With David  e Show With Comics Unleashed  Paid Program | Elementary  WTAJ New I Letterman  raig Ferguson | Blue Bloods s at 11PM  Cars.TV               | 48 Hours Mystery  Made in Hollywood Private Practice Criminal Minds The Closer         | The Mentalist  Penn State Football Story The Closer  Criminal Minds 2 1/2 Men |  |

**DMA: Designated Market Area** 

Johnstown-Altoona DMA includes the following counties: Bedford, Blair, Cambria, Cameron, Centre, Clearfield, Elk, Huntingdon, Jefferson, and Somerset

Source: Survey of Buying Power and Media Markets 2009