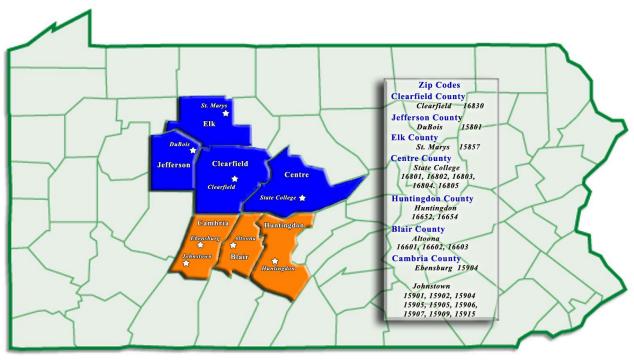

# gantdaily.com v3 LOCAL ONLINE MEDIA

### **TRAFFIC**

|                | Unique visitors | Number of visits | Pages     | Hits       | Bandwidth |
|----------------|-----------------|------------------|-----------|------------|-----------|
| Viewed traffic | 238,578         | 522,823          | 7,932,668 | 24,974,969 | 219.35 GB |

#### PRIMARY COVERAGE:



### **AUDIENCE**

Age Profile 18-24 years 19.2% 25-34 years 20.6% 35-44 years 20.9% 45-54 years 22.9% 55-64 years 13.4% Gender Profile 54.4% female 45.6% male

#### **ABOUT US:**

65 and up 4%

Member of:



In Partnership with:





GANTDAILY.com is the online newspaper serving the central PA region. With over 200,000 UNIQUE readers each month our online and mobile formats put your business in front of a large and growing audience.

#### **SERVICES**

- --Display Advertising
- --Social Media Marketing
- -- Constant Contact e-Mail Marketing
- --Sponsorships
- --Banner Ad Design

## Ad Sizes:

728 x 90 Leaderboard



#### 125 x 400 Tower







468x 60 Banner





125 x 125 Button





#### Want more information?

CONTACT: GANT Media LLC gantdaily.com sales@gantdaily.com 814.765.5256



#